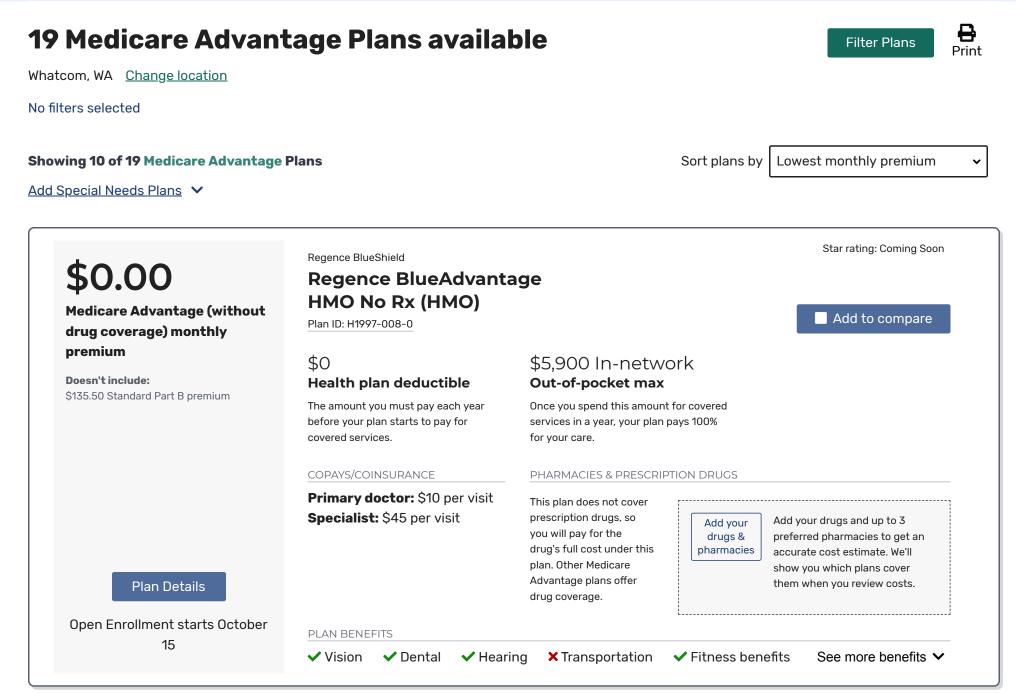

| <b>\$0.00</b><br>Medicare Advantage with                             | Regence BlueShield<br><b>Regence Align (HMO)</b><br>Plan ID: H1997-010-0                     |                                                                                                                                                                                         | Star rating: Coming Soon Add to compare                                                       |
|----------------------------------------------------------------------|----------------------------------------------------------------------------------------------|-----------------------------------------------------------------------------------------------------------------------------------------------------------------------------------------|-----------------------------------------------------------------------------------------------|
| drug coverage monthly<br>premium                                     | \$0<br>Health plan deductible                                                                | \$250.00<br>Drug deductible                                                                                                                                                             | \$6,200 In-network<br><b>Out-of-pocket max</b>                                                |
| Doesn't include:<br>\$135.50 Standard Part B premium<br>Plan Details | The amount you must pay each year<br>before your plan starts to pay for<br>covered services. | The amount you must pay each year<br>before your plan starts to pay for<br>covered drugs.                                                                                               | Once you spend this amount for covered services in a year, your plan pays 100% for your care. |
|                                                                      | COPAYS/COINSURANCE                                                                           | PHARMACIES & PRESCRIPTION DRUGS                                                                                                                                                         |                                                                                               |
|                                                                      | <b>Primary doctor:</b> \$10 per visit<br><b>Specialist:</b> \$45 per visit                   | Add your<br>drugs &<br>pharmacies<br>Add your drugs and up to 3 preferred pharmacies to get an<br>accurate cost estimate. We'll show you which plans cover th<br>when you review costs. |                                                                                               |
| Open Enrollment starts October                                       | PLAN BENEFITS                                                                                |                                                                                                                                                                                         |                                                                                               |
| 15                                                                   | ✓ Vision ✓ Dental ✓ Heari                                                                    | ng 🗙 Transportation 🗸 Fitnes                                                                                                                                                            | s benefits See more benefits V                                                                |