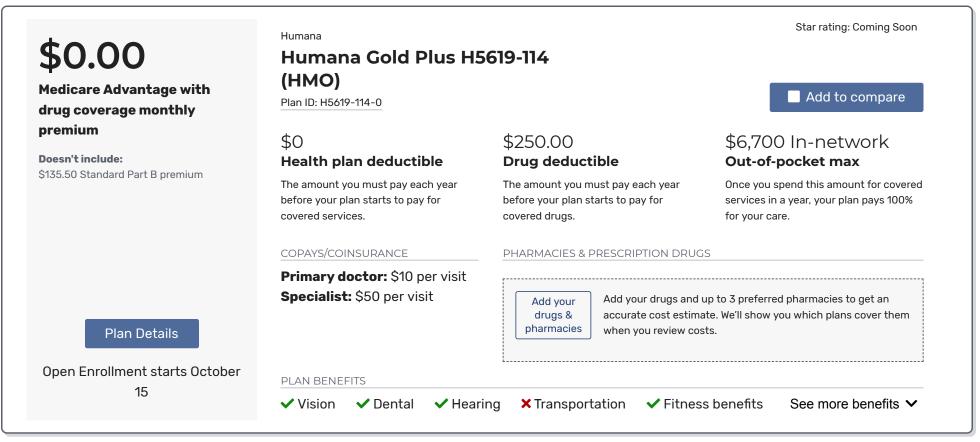

# \$0.00

Medicare Advantage (without drug coverage) monthly premium

**Doesn't include:** \$135.50 Standard Part B premium Humana

# Humana Honor (PPO)

Plan ID: H5216-046-0

## \$0 Health plan deductible

The amount you must pay each year before your plan starts to pay for covered services.

## \$4,500 In and Out-ofnetwork \$3,600 In-network **Out-of-pocket max**

Once you spend this amount for covered services in a year, your plan pays 100% for your care.

### COPAYS/COINSURANCE PHARM

Primary doctor: \$0 copay Specialist: \$35 per visit

#### PHARMACIES & PRESCRIPTION DRUGS

This plan does not cover prescription drugs, so you will pay for the drug's full cost under this plan. Other Medicare

Add your drugs & pharmacies Add your drugs and up to 3 preferred pharmacies to get an accurate cost estimate. We'll

Star rating: Coming Soon

Add to compare

| 15                         | ✓ Visior       | 🗸 🗸 Dental | ✓ Hearing | × Transportation                      | ✓ Fitness benefits | See more benefits $\checkmark$                  |
|----------------------------|----------------|------------|-----------|---------------------------------------|--------------------|-------------------------------------------------|
| Open Enrollment starts Oct | tober PLAN BEN | IEFITS     |           |                                       |                    |                                                 |
| Plan Details               |                |            |           | dvantage plans offer<br>rug coverage. |                    | you which plans cover<br>when you review costs. |