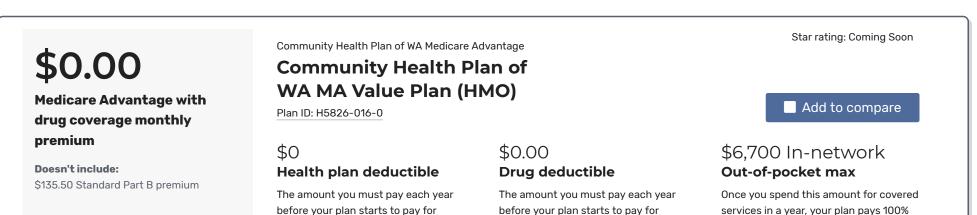

covered drugs.

for your care.

covered services.

**\$12.00** Medicare Advantage with drug coverage monthly Premera Blue Cross Medicare Advantage

Premera Blue Cross Medicare Advantage Core (HMO) Star rating: Coming Soon

| premium                                                     | Plan ID: H7245-006-0                                                                               |                                                                                           | Add to compare                                                                                                                                        |  |
|-------------------------------------------------------------|----------------------------------------------------------------------------------------------------|-------------------------------------------------------------------------------------------|-------------------------------------------------------------------------------------------------------------------------------------------------------|--|
| <b>Doesn't include:</b><br>\$135.50 Standard Part B premium | \$0<br>Health plan deductible                                                                      | \$300.00<br>Drug deductible                                                               | \$6,300 In-network<br><b>Out-of-pocket max</b><br>Once you spend this amount for covered<br>services in a year, your plan pays 100%<br>for your care. |  |
|                                                             | The amount you must pay each year<br>before your plan starts to pay for<br>covered services.       | The amount you must pay each year<br>before your plan starts to pay for<br>covered drugs. |                                                                                                                                                       |  |
|                                                             | COPAYS/COINSURANCE                                                                                 | PHARMACIES & PRESCRIPTION DRUC                                                            | S                                                                                                                                                     |  |
| Plan Details                                                | <b>Primary doctor:</b> \$15 or 0-15%<br>per visit<br><b>Specialist:</b> \$45 or 0-15% per<br>visit |                                                                                           | up to 3 preferred pharmacies to get an<br>ate. We'll show you which plans cover them<br>sts.                                                          |  |
| Open Enrollment starts October                              | PLAN BENEFITS                                                                                      |                                                                                           |                                                                                                                                                       |  |
| 15                                                          | 🗸 Vision 🗸 Dental 🗙 Heari                                                                          | ng 🗙 Transportation 🗸 Fitnes                                                              | s benefits See more benefits $\checkmark$                                                                                                             |  |