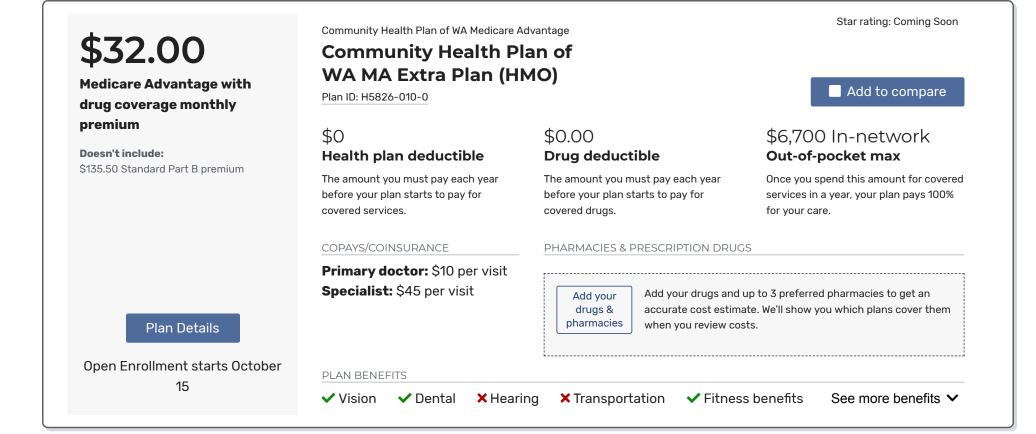

|  |
| Plan Details                                                                  | <b>Specialist:</b> \$50 per visit                                                            |                                                                                           | up to 3 preferred pharmacies to get an<br>ate. We'll show you which plans cover them<br>sts.  |  |
| Open Enrollment starts October                                                | PLAN BENEFITS                                                                                | L                                                                                         |                                                                                               |  |





### PLAN BENEFITS



See Original Medicare coverage



Showing 10 of 19 Medicare Advantage Plans