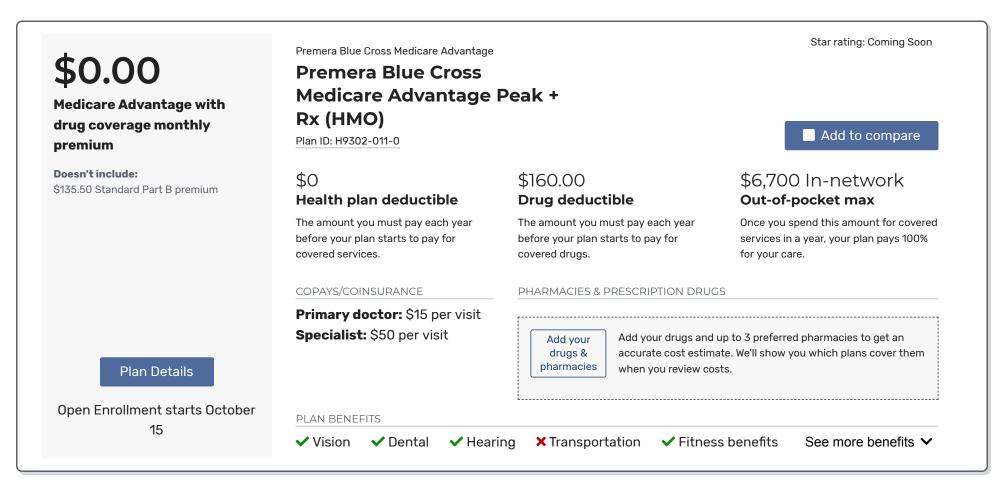

| Medicare Advantage with<br>drug coverage monthly                              | <b>(HMO)</b><br>Plan ID: H3805-021-0                                                         |                                                                                           | Add to compare                                                                                |  |
|-------------------------------------------------------------------------------|----------------------------------------------------------------------------------------------|-------------------------------------------------------------------------------------------|-----------------------------------------------------------------------------------------------|--|
| <b>premium</b><br><b>Doesn't include:</b><br>\$135.50 Standard Part B premium | \$0<br>Health plan deductible                                                                | \$275.00<br>Drug deductible                                                               | \$6,700 In-network<br><b>Out-of-pocket max</b>                                                |  |
|                                                                               | The amount you must pay each year<br>before your plan starts to pay for<br>covered services. | The amount you must pay each year<br>before your plan starts to pay for<br>covered drugs. | Once you spend this amount for covered services in a year, your plan pays 100% for your care. |  |
|                                                                               | COPAYS/COINSURANCE                                                                           | PHARMACIES & PRESCRIPTION DRUC                                                            | S                                                                                             |  |
|                                                                               | Primary doctor: \$15 per visit                                                               |                                                                                           |                                                                                               |  |
| Plan Details                                                                  | <b>Specialist:</b> \$50 per visit                                                            |                                                                                           | up to 3 preferred pharmacies to get an<br>ate. We'll show you which plans cover them<br>sts.  |  |
| Open Enrollment starts October                                                | PLAN BENEFITS                                                                                | L                                                                                         |                                                                                               |  |