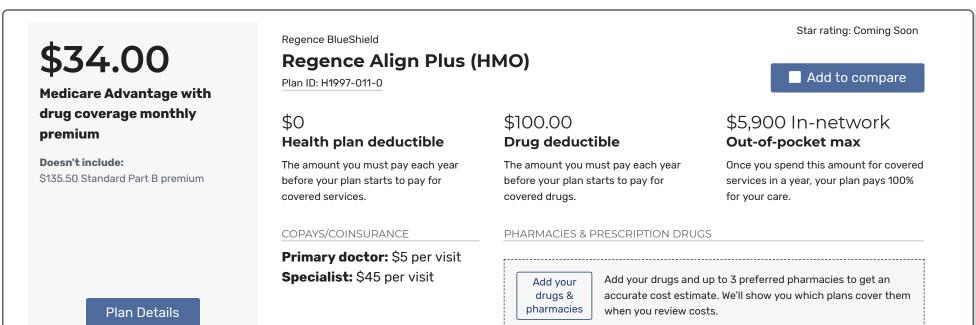

|  |
| Plan Details                                                                  | <b>Specialist:</b> \$50 per visit                                                            |                                                                                           | up to 3 preferred pharmacies to get an<br>ate. We'll show you which plans cover them<br>sts.  |  |
| Open Enrollment starts October                                                | PLAN BENEFITS                                                                                | L                                                                                         |                                                                                               |  |





### PLAN BENEFITS



See Original Medicare coverage



Showing 10 of 19 Medicare Advantage Plans