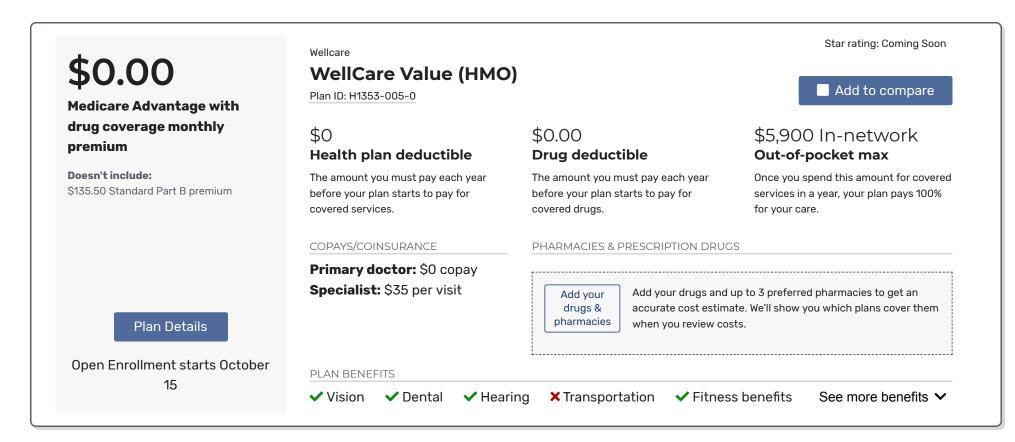

Add Special Needs Plans 🗸

\$0.00

Medicare Advantage with drug coverage monthly premium

Doesn't include:

\$135.50 Standard Part B premium

Plan Details

Open Enrollment starts October 15

### **Amerivantage Classic (HMO)**

Plan ID: H1894-001-0

\$0

### Health plan deductible

The amount you must pay each year before your plan starts to pay for covered services.

COPAYS/COINSURANCE

Primary doctor: \$0 copay Specialist: \$45 per visit

\$0.00

### **Drug deductible**

The amount you must pay each year before your plan starts to pay for covered drugs.

\$5,900 In-network

### **Out-of-pocket max**

Once you spend this amount for covered services in a year, your plan pays 100% for your care.

Add to compare

PHARMACIES & PRESCRIPTION DRUGS

Add your drugs & pharmacies

Add your drugs and up to 3 preferred pharmacies to get an accurate cost estimate. We'll show you which plans cover them when you review costs.

**PLAN BENEFITS** 

✓ Vision

✓ Dental

Hearing

**★** Transportation ✓ Fitness benefits

See more benefits ✓

Star rating: Coming Soon

Add to compare