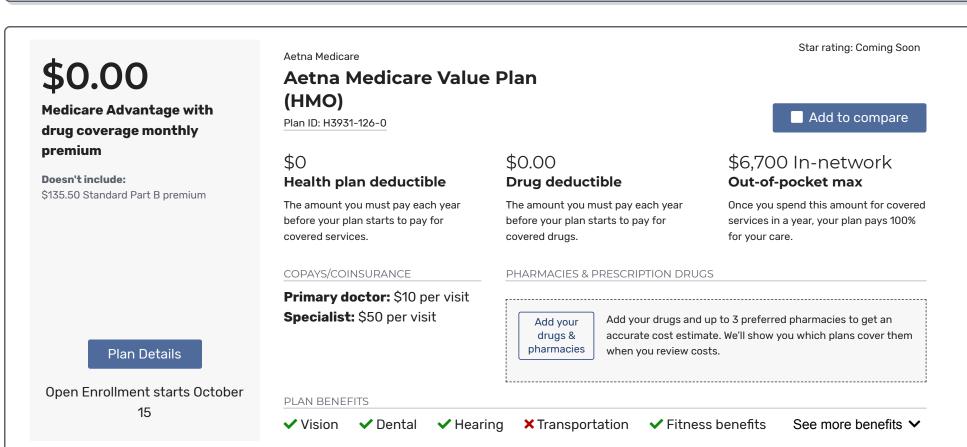

✓ Hearing

✓ Vision ✓ Dental ✓ Hearing X Transportation ✓ Fitness benefits

\$0.00

**Medicare Advantage with** drug coverage monthly premium

15

Doesn't include:

\$135.50 Standard Part B premium

Aetna Medicare

**PLAN BENEFITS** 

✓ Vision ✓ Dental

## **Aetna Medicare Value Plus** Plan (HMO)

Plan ID: H3748-003-0

\$0

Health plan deductible

The amount you must pay each year before your plan starts to pay for covered services.

COPAYS/COINSURANCE

Primary doctor: \$0 copay

\$0.00

**Drug deductible** 

The amount you must pay each year before your plan starts to pay for covered drugs.

Star rating: Coming Soon

Add to compare

See more benefits >

See more benefits ✓

\$6,500 In-network **Out-of-pocket max** 

Once you spend this amount for covered services in a year, your plan pays 100% for your care.

PHARMACIES & PRESCRIPTION DRUGS

**X** Transportation ✓ Fitness benefits

Add your drugs and up to 3 preferred pharmacies to get an

Add vour

Plan Details

Open Enrollment starts October 15

Specialist: \$45 per visit drugs & accurate cost estimate. We'll show you which plans cover them pharmacies when you review costs. PLAN BENEFITS

**X** Transportation