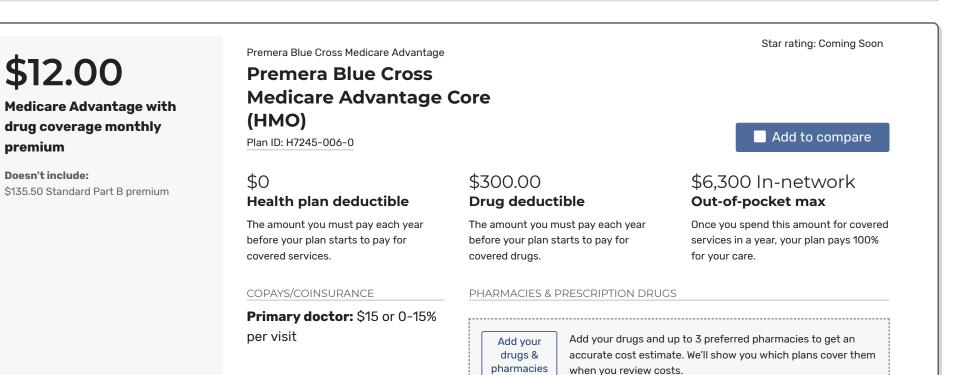

## • You're previewing 2020 plans.

Starting October 15, you can enroll in 2020 plans. Show me 2019 plans.

There may be separate drug plans available with lower drug costs. Tell me more.

View 28 available drug plans

COPAYS/COINSURANCE

PHARMACIES & PRESCRIPTION DRUGS

See Original Medicare coverage

Showing 10 of 13 Medicare Advantage Plans