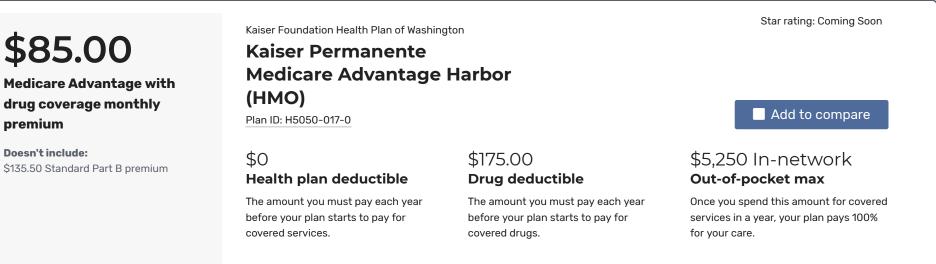

covered drugs.

for your care.

covered services.

|                                | COPAYS/COINSURANCE                | PHARMACIES & PRESCRIPTION DRUGS                                                                                                                              |  |  |  |
|--------------------------------|-----------------------------------|--------------------------------------------------------------------------------------------------------------------------------------------------------------|--|--|--|
|                                | Primary doctor: \$10 per visit    |                                                                                                                                                              |  |  |  |
| Plan Details                   | <b>Specialist:</b> \$45 per visit | Add yourAdd your drugs and up to 3 preferred pharmacies to get an<br>accurate cost estimate. We'll show you which plans cover then<br>when you review costs. |  |  |  |
| Open Enrollment starts October |                                   |                                                                                                                                                              |  |  |  |
| 15                             | PLAN BENEFITS                     |                                                                                                                                                              |  |  |  |
|                                | ✓ Vision  ✓ Dental  × Heari       | ing 🗙 Transportation 🗸 Fitness benefits 🛛 See more benefits 🦄                                                                                                |  |  |  |