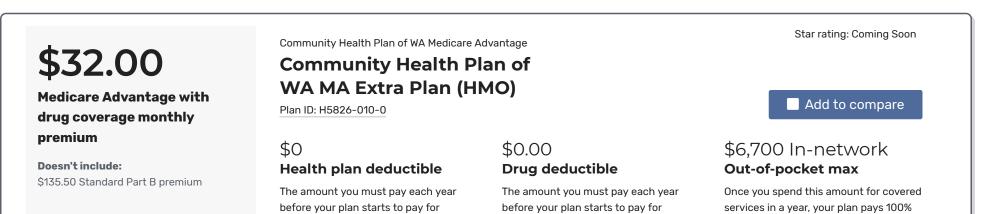

## • You're previewing 2020 plans.

Starting October 15, you can enroll in 2020 plans. Show me 2019 plans.

There may be separate drug plans available with lower drug costs. Tell me more.

View 28 available drug plans