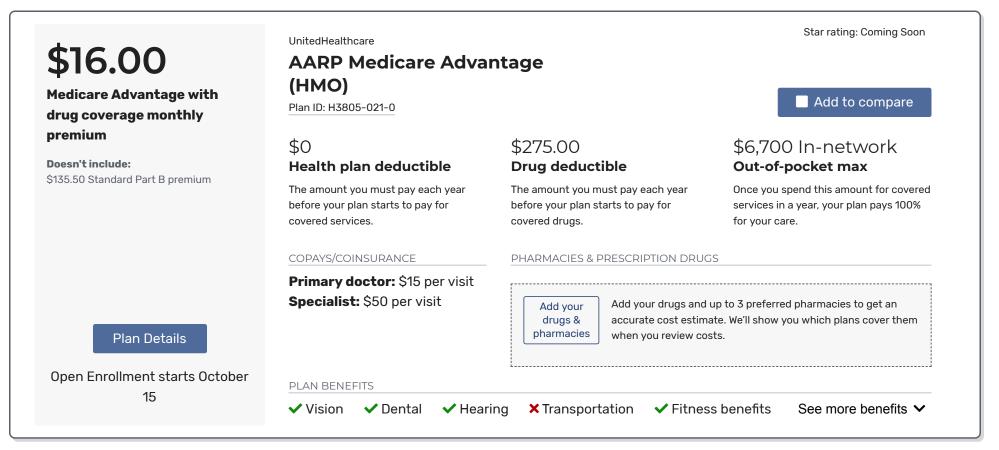

## • You're previewing 2020 plans.

Starting October 15, you can enroll in 2020 plans. Show me 2019 plans.

There may be separate drug plans available with lower drug costs. Tell me more.

View 28 available drug plans

COPAYS/COINSURANCE

PHARMACIES & PRESCRIPTION DRUGS

See Original Medicare coverage

Showing 10 of 13 Medicare Advantage Plans