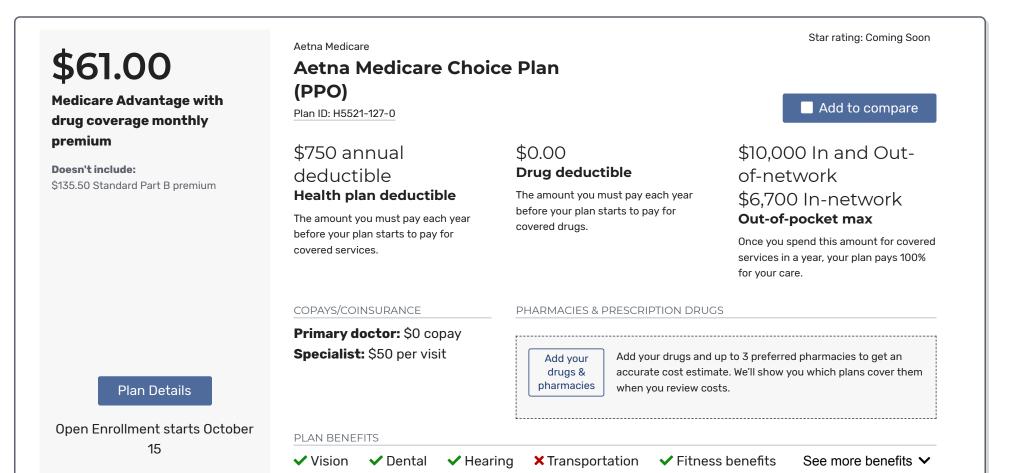

## • You're previewing 2020 plans.

Starting October 15, you can enroll in 2020 plans. Show me 2019 plans.

There may be separate drug plans available with lower drug costs. Tell me more.

View 28 available drug plans