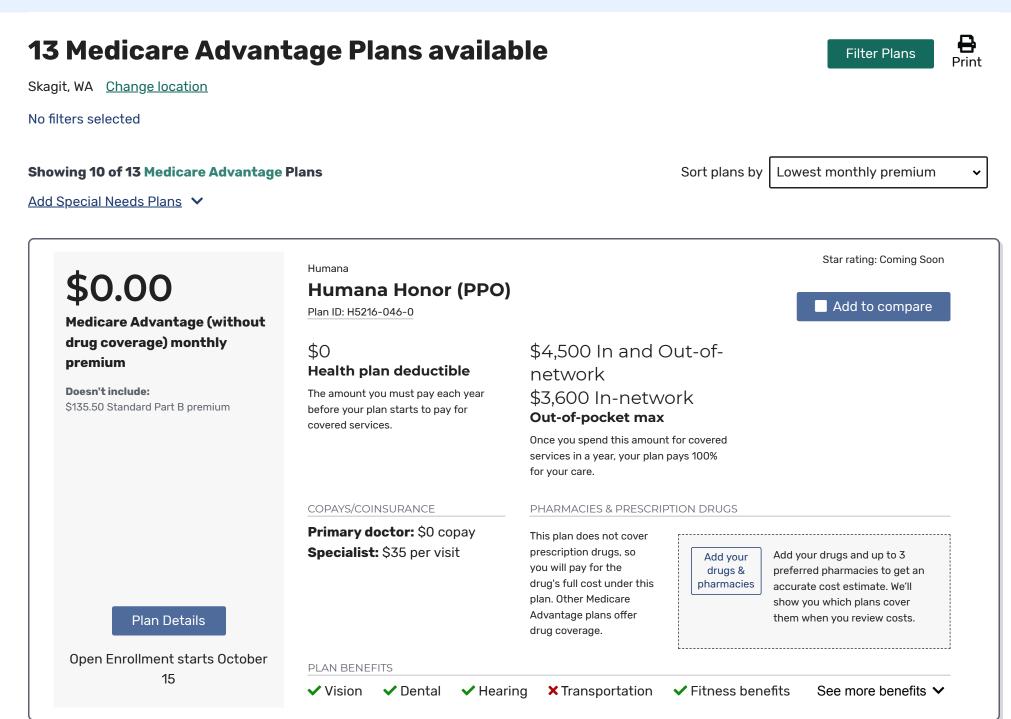

## • You're previewing 2020 plans.

Starting October 15, you can enroll in 2020 plans. Show me 2019 plans.

There may be separate drug plans available with lower drug costs. Tell me more.

View 28 available drug plans

COPAYS/COINSURANCE

PHARMACIES & PRESCRIPTION DRUGS

See Original Medicare coverage

Showing 10 of 13 Medicare Advantage Plans