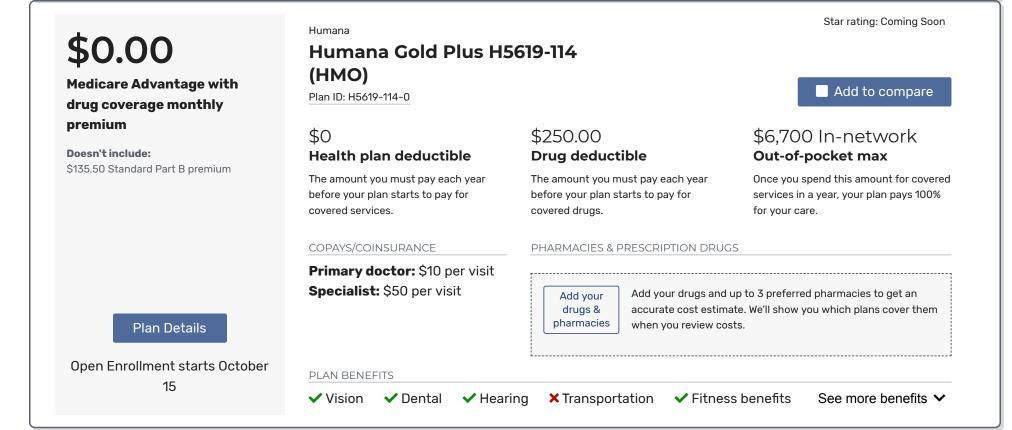

## • You're previewing 2020 plans.

Starting October 15, you can enroll in 2020 plans. Show me 2019 plans.

There may be separate drug plans available with lower drug costs. Tell me more.

View 28 available drug plans

COPAYS/COINSURANCE

PHARMACIES & PRESCRIPTION DRUGS

See Original Medicare coverage

Showing 10 of 13 Medicare Advantage Plans