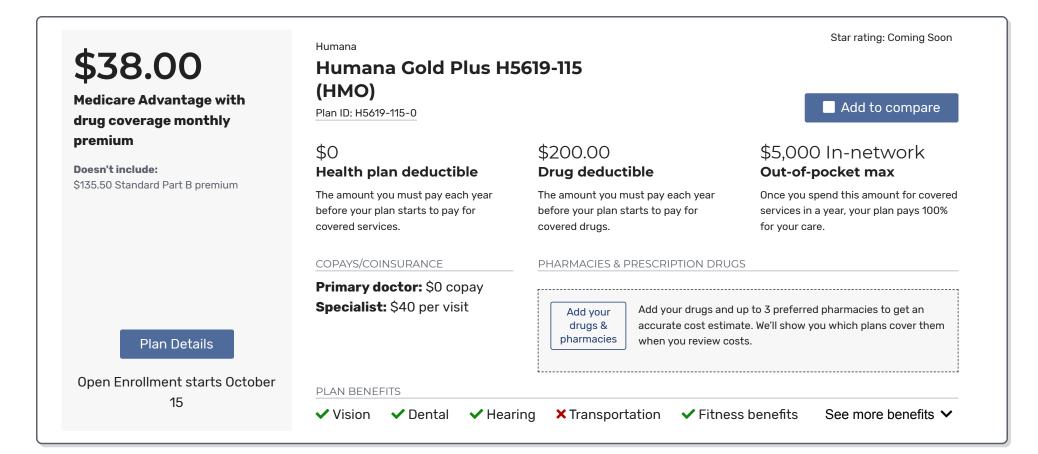

## • You're previewing 2020 plans.

Starting October 15, you can enroll in 2020 plans. Show me 2019 plans.

There may be separate drug plans available with lower drug costs. Tell me more.

View 28 available drug plans