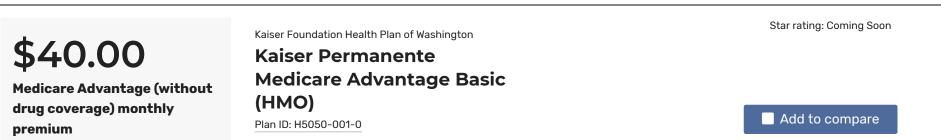

## • You're previewing 2020 plans.

Starting October 15, you can enroll in 2020 plans. Show me 2019 plans.

There may be separate drug plans available with lower drug costs. Tell me more.

View 28 available drug plans