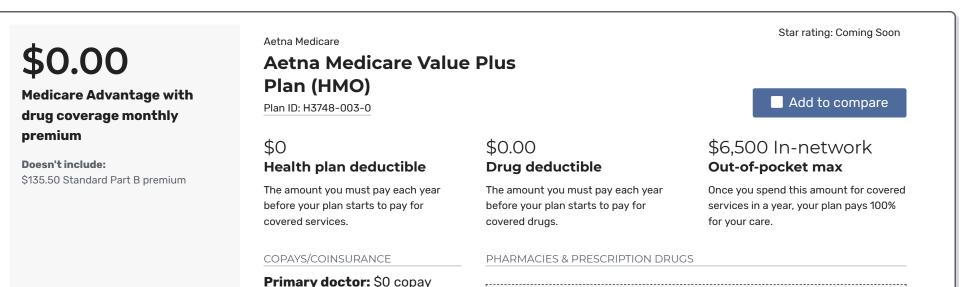

### • You're previewing 2020 plans.

Starting October 15, you can enroll in 2020 plans. Show me 2019 plans.

There may be separate drug plans available with lower drug costs. <u>Tell me more.</u>

| \$0.00                                                               | Amerivantage Classic (HMO)         Plan ID: H1894-001-0         Add to compare                       |                                                                                                                                                              |                                                                                               |
|----------------------------------------------------------------------|------------------------------------------------------------------------------------------------------|--------------------------------------------------------------------------------------------------------------------------------------------------------------|-----------------------------------------------------------------------------------------------|
| Medicare Advantage with<br>drug coverage monthly<br>premium          | \$0<br>Health plan deductible                                                                        | \$0.00<br>Drug deductible                                                                                                                                    | \$5,900 In-network<br><b>Out-of-pocket max</b>                                                |
| Doesn't include:<br>\$135.50 Standard Part B premium<br>Plan Details | The amount you must pay each year<br>before your plan starts to pay for<br>covered services.         | The amount you must pay each year<br>before your plan starts to pay for<br>covered drugs.                                                                    | Once you spend this amount for covered services in a year, your plan pays 100% for your care. |
|                                                                      | COPAYS/COINSURANCE                                                                                   | PHARMACIES & PRESCRIPTION DRUGS                                                                                                                              |                                                                                               |
|                                                                      | <b>Primary doctor:</b> \$0 copay<br><b>Specialist:</b> \$45 per visit                                | Add yourAdd your drugs and up to 3 preferred pharmacies to get an<br>accurate cost estimate. We'll show you which plans cover them<br>when you review costs. |                                                                                               |
| Open Enrollment starts October<br>15                                 | PLAN BENEFITS<br>✓ Vision ✓ Dental ✓ Hearing ➤ Transportation ✓ Fitness benefits See more benefits ✓ |                                                                                                                                                              |                                                                                               |