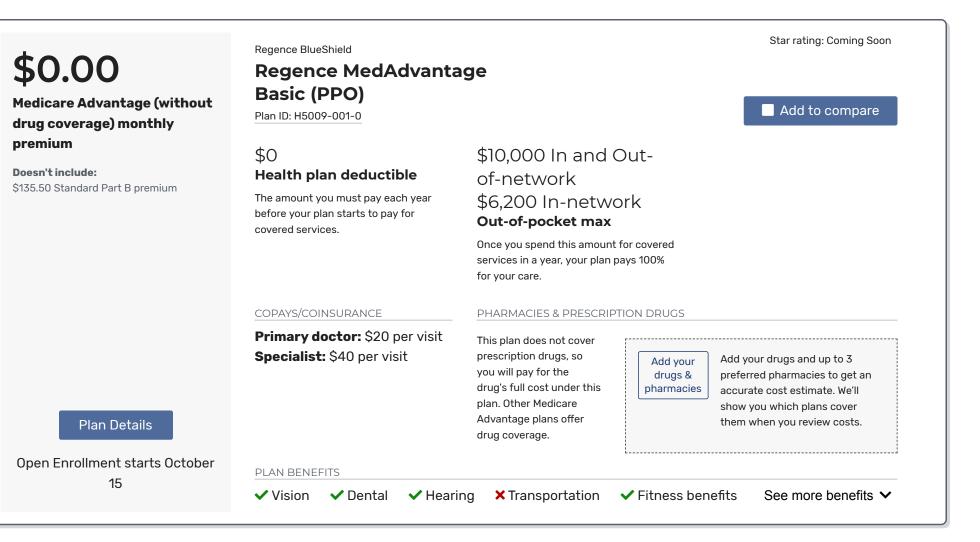

# Medicare Advantage (without drug coverage) monthly premium

**Doesn't include:** \$135.50 Standard Part B premium Regence BlueShield

# Regence BlueAdvantage HMO No Rx (HMO)

Plan ID: H1997-008-0

\$O

### Health plan deductible

The amount you must pay each year before your plan starts to pay for covered services.

### COPAYS/COINSURANCE

Primary doctor: \$10 per visit Specialist: \$45 per visit

# \$5,900 In-network Out-of-pocket max

Once you spend this amount for covered services in a year, your plan pays 100% for your care.

### PHARMACIES & PRESCRIPTION DRUGS

This plan does not cover prescription drugs, so you will pay for the drug's full cost under this plan. Other Medicare Advantage plans offer drug coverage.

Add your drugs & pharmacies

Add your drugs and up to 3 preferred pharmacies to get an accurate cost estimate. We'll show you which plans cover them when you review costs.

Star rating: Coming Soon

Add to compare

### Plan Details

Open Enrollment starts October

### PLAN BENEFITS

✓ Vision ✓ Dental ✓ Hearing X Transportation ✓ Fitness benefits See more benefits ✓

Add vour

Add your drugs and up to 3 preferred pharmacies to get an

|                                                                              | covered services.                                                                                                                                                                     | covered drugs. for your care.   |  |
|------------------------------------------------------------------------------|---------------------------------------------------------------------------------------------------------------------------------------------------------------------------------------|---------------------------------|--|
|                                                                              | COPAYS/COINSURANCE                                                                                                                                                                    | PHARMACIES & PRESCRIPTION DRUGS |  |
| Primary doctor: \$10 per visit<br>Specialist: \$50 per visit<br>Plan Details | Add your<br>drugs &<br>pharmacies dd your drugs and up to 3 preferred pharmacies to get an<br>accurate cost estimate. We'll show you which plans cover them<br>when you review costs. |                                 |  |
| Open Enrollment starts October<br>15                                         | PLAN BENEFITS  Vision V Dental V Hearing X Transportation V Fitness benefits See more benefits V                                                                                      |                                 |  |