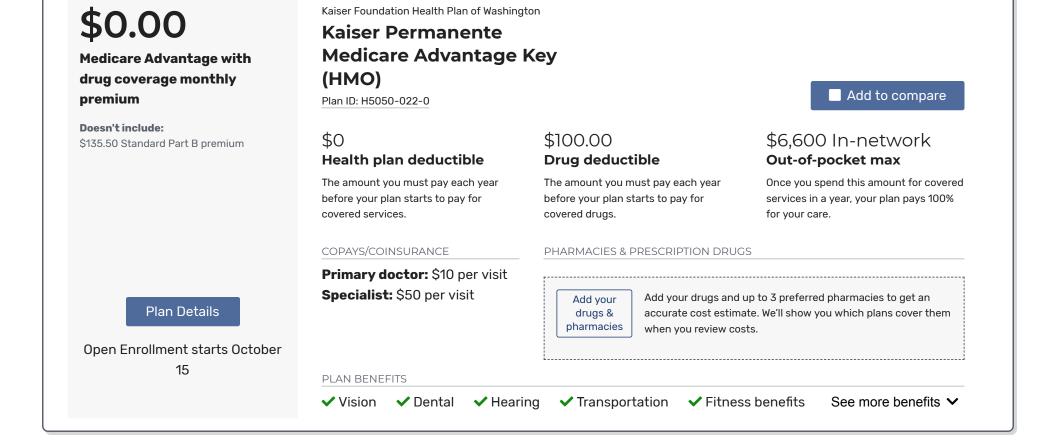

# \$0.00

# Medicare Advantage (without drug coverage) monthly premium

**Doesn't include:** \$135.50 Standard Part B premium