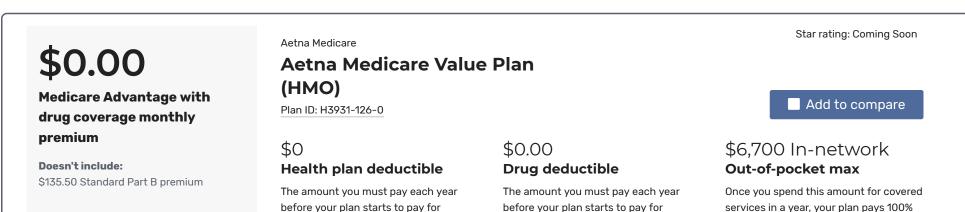

Star rating: Coming Soon

Add to compare

See Original Medicare coverage

Showing 10 of 41 Medicare Advantage Plans