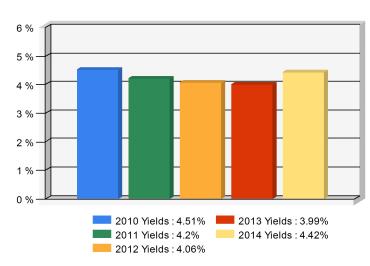

## 5 Year Investment Yields

5 Year Average 4.24%

Net yield on mean invested assets