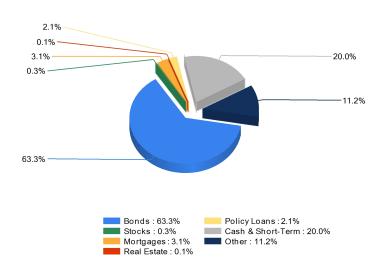

#### **Invested Asset Distribution**

18,094,862 **Total Invested Assets** 

Distribution of the invested assets