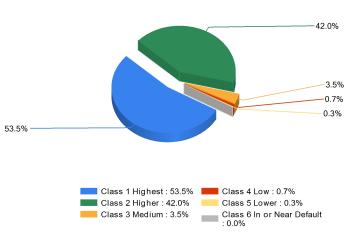

#### **Bond Quality**

Distribution of bond classes

A Best's Financial Strength Rating opinion addresses the relative ability of an insurer to meet its ongoing insurance obligations. It is not a warranty of a company's financial strength and ability to meet its obligations to policyholders. View our Important Notice: Best's Credit Ratings for a disclaimer notice and complete details at http://www.ambest.com/ratings/notice.