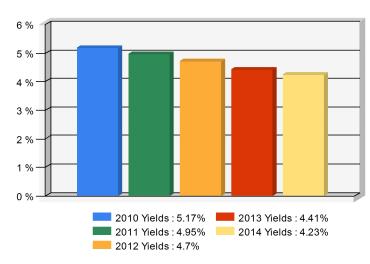

# 5 Year Investment Yields

5 Year Average 4.69%

Net yield on mean invested assets