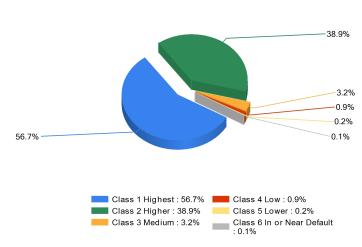

## **Bond Quality**

Distribution of bond classes

A Best's Financial Strength Rating opinion addresses the relative ability of an insurer to meet its ongoing insurance obligations. It is not a warranty of a company's financial strength and ability to meet its obligations to policyholders. View our Important Notice: Best's Credit Ratings for a disclaimer notice and complete details at http://www.ambest.com/ratings/notice.