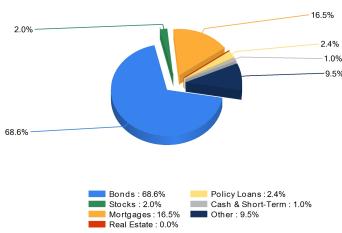

#### **Invested Asset Distribution**

**Total Invested Assets** 39,180,212

Distribution of the invested assets