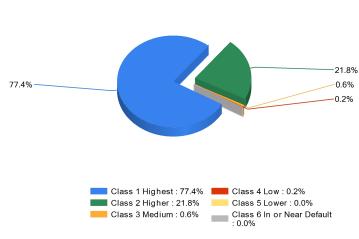

#### **Bond Quality**

Distribution of bond classes

A Best's Financial Strength Rating opinion addresses the relative ability of an insurer to meet its ongoing insurance obligations. It is not a warranty of a company's financial strength and ability to meet its obligations to policyholders. View our Important Notice: Best's Credit Ratings for a disclaimer notice and complete details at http://www.ambest.com/ratings/notice.