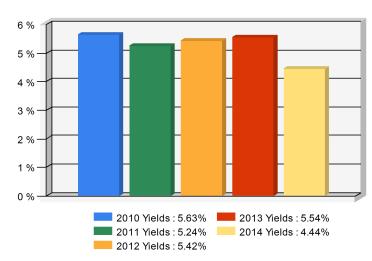

## 5 Year Investment Yields

5 Year Average 5.25%

Net yield on mean invested assets