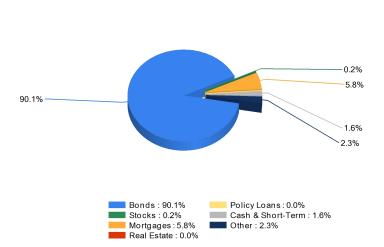

#### **Invested Asset Distribution**

Total Invested Assets 10,572,382

Distribution of the invested assets