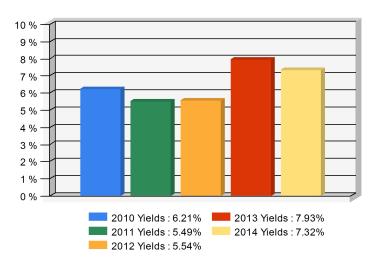

# 5 Year Investment Yields

5 Year Average 6.50%

Net yield on mean invested assets