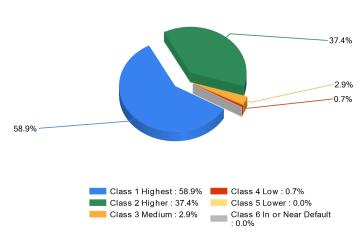

### **Bond Quality**

Distribution of bond classes

A Best's Financial Strength Rating opinion addresses the relative ability of an insurer to meet its ongoing insurance obligations. It is not a warranty of a company's financial strength and ability to meet its obligations to policyholders. View our Important Notice: Best's Credit Ratings for a disclaimer notice and complete details at http://www.ambest.com/ratings/notice.