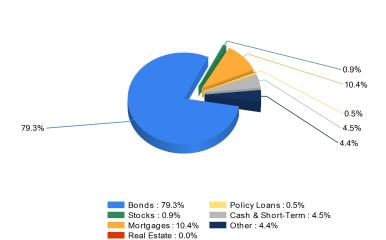

### **Invested Asset Distribution**

Total Invested Assets 42,448,917

Distribution of the invested assets